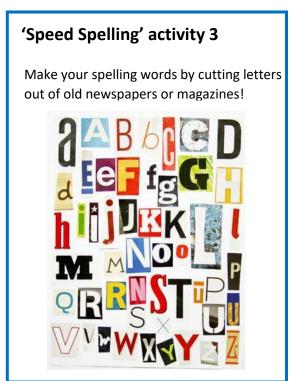

## Test on: Monday 16<sup>th</sup> June

**Task 1:** Practise each word in the space below by choosing from the 'speed spelling' activities on the back of this page. You might decide to just do one activity or you might want to use a different activity for different words – it is up to you! If you need extra space, use the blank page provided.