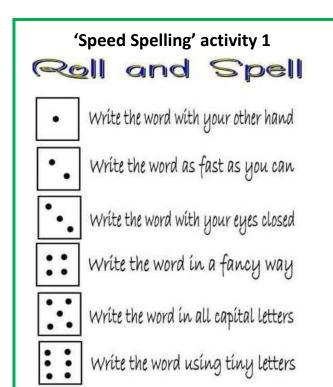

## Test on: Monday 16<sup>th</sup> June

**Task 1:** Practise each word in the space below by choosing from the 'speed spelling' activities on the back of this page. You might decide to just do one activity or you might want to use a different activity for different words – it is up to you! If you need extra space, use the blank page provided.