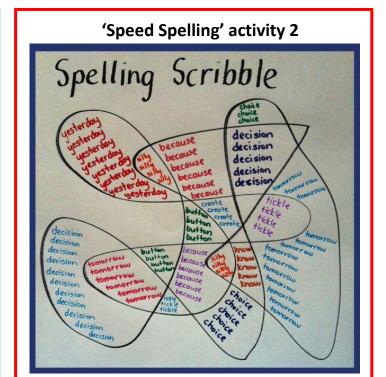

## Test on: Monday 16<sup>th</sup> June

**Task 1:** Practise each word in the space below by choosing from the 'speed spelling' activities on the back of this page. You might decide to just do one activity or you might want to use a different activity for different words – it is up to you! If you need extra space, use the blank page provided.