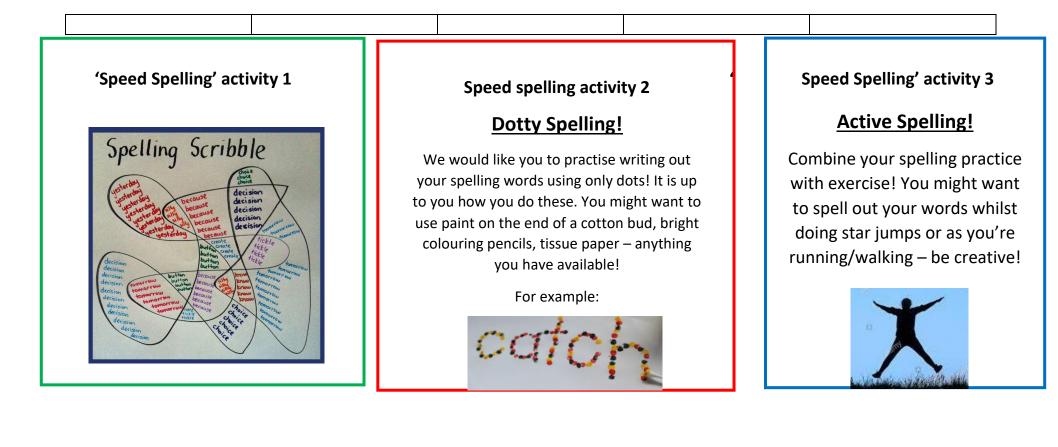

## Test on: Monday 13<sup>th</sup> May

**Task 1:** Practise each word in the space below by choosing from the 'speed spelling' activities on the back of this page. You might decide to just do one activity or you might want to use a different activity for different words – it is up to you! If you need extra space, use the blank page provided.