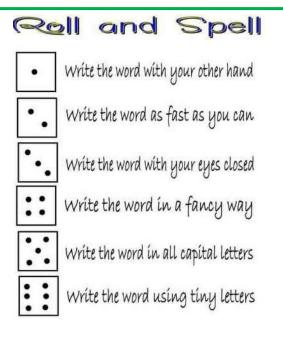

## Spelling rule: words starting with 'auto-'

**Task 1:** Practise each word in the space below by choosing from the 'speed spelling' activities on the back of this page. You might decide to just do one activity or you might want to use a different activity for different words – it is up to you! If you need extra space, use the blank page provided.