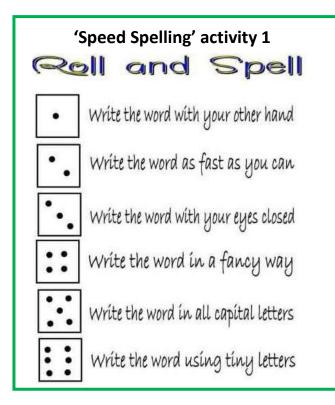

## Spelling rule: words containing the short 'ch' sound

**Task 1:** Practise each word in the space below by choosing from the 'speed spelling' activities on the back of this page. You might decide to just do one activity or you might want to use a different activity for different words – it is up to you! If you need extra space, use the blank page provided.