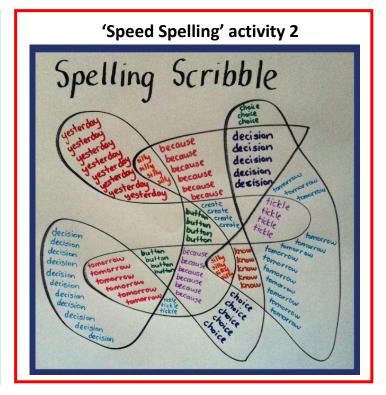

## Spelling rule: words containing the short 'ch' sound

**Task 1:** Practise each word in the space below by choosing from the 'speed spelling' activities on the back of this page. You might decide to just do one activity or you might want to use a different activity for different words – it is up to you! If you need extra space, use the blank page provided.