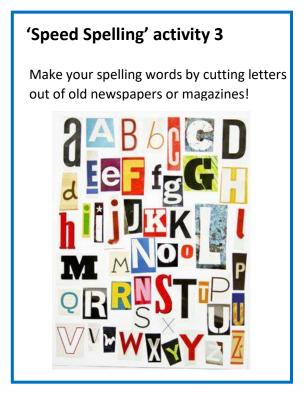

## Spelling rule: words containing the short 'ch' sound

**Task 1:** Practise each word in the space below by choosing from the 'speed spelling' activities on the back of this page. You might decide to just do one activity or you might want to use a different activity for different words – it is up to you! If you need extra space, use the blank page provided.